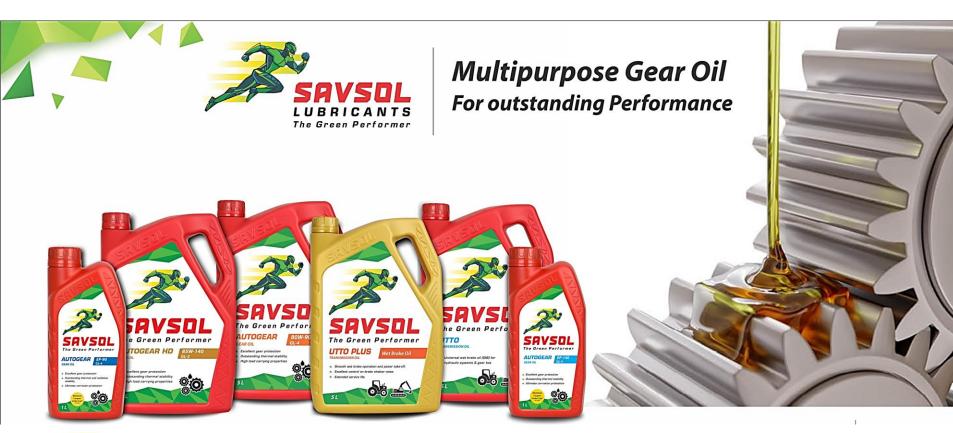

# Presenting The Green Performer



#### The Green Performer

- Among India's top 3 petroleum specialty companies in India, Savsol has excellent R&D facilities, and a commitment to delivering the best.
- In its latest avatar, we have launched a wide range of products that actually boost vehicular performance, while sticking to performance norms and at the same time, taking care of the environment.





# Extensive Automotive Product Portfolio





Presenting a wide range of engine oils that brings out the best from your vehicles.

#### **Automotive MCO Range**







# **Automotive PCMO Range**







# **Automotive DEO Agri Range**







#### **Automotive DEO CV Range**



Long haul and load-carrying capacity.







#### **Automotive DEO LCV**







#### **Automotive Gear Oil Range**





#### **Automotive Grease**