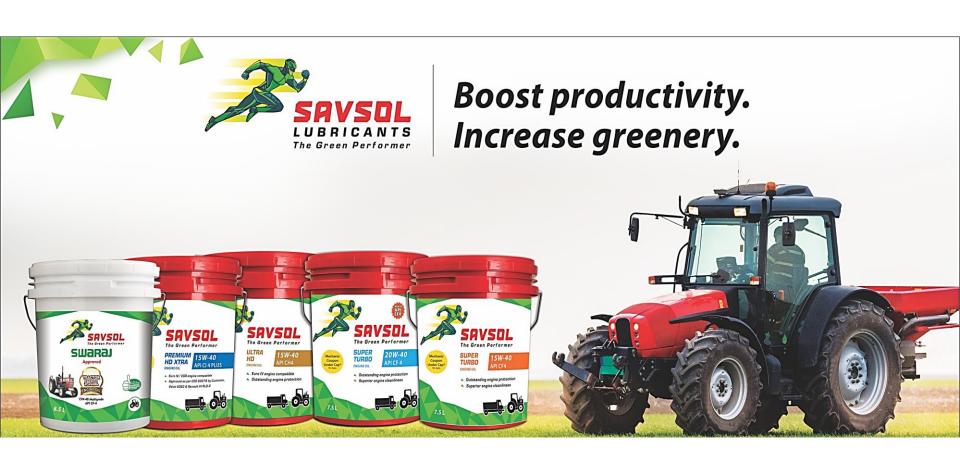

0+ Franchise WS

4 State of art blending & Manufacturing facilities

Extensive network of distributor & dealers Pan India

Motivated & Trained Sales Force



# Presenting The Green Performer



#### The Green Performer

- Among India's top 3 petroleum specialty companies in India, Savsol has excellent R&D facilities, and a commitment to delivering the best.
- In its latest avatar, we have launched a wide range of products that actually boost vehicular performance, while sticking to performance norms and at the same time, taking care of the environment.





# Extensive Automotive Product Portfolio





Presenting a wide range of engine oils that brings out the best from your vehicles.

#### **Automotive MCO Range**







# **Automotive PCMO Range**







# **Automotive DEO Agri Range**







#### **Automotive DEO CV Range**



Long haul and load-carrying capacity.







#### **Automotive DEO LCV**







#### **Automotive Gear Oil Range**





#### **Automotive Grease**